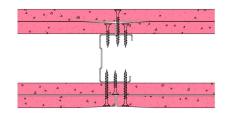

## 50-S-61 - SPEEDLINE System Data Sheet - Version V1 (24-10-23)

SPEEDLINE 50mm 'C' Stud Partition @600mm Ctrs, with 2x Siniat GTEC 12.5mm Fire Board each side