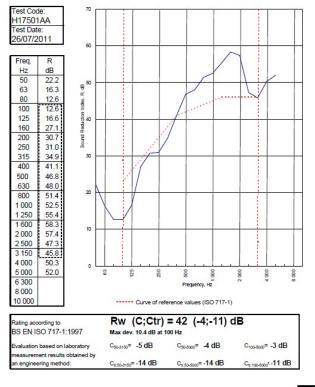

## System Performance Breakdown

Fire Resistance: BS476 Part 22:1987: Test Ref & Date or Applied Ref & Report: Max Height: Thickness: Duty Grade: BS 5234: Part 2:1992: Sound Insulation:

90/90 Minutes (Integrity/Insulation). BTC 17445F - BRE Report P102396-1011C Refer to Speedline Specification Clause 102 mm. (At Base Track, Excluding Finishes) Severe - Annexes A-F 42 R<sub>w</sub>dB, Date Tested or Assessed Against - 50-S-57